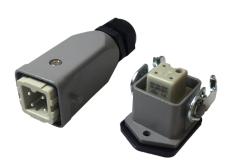

| References      | Description                        | Photos |  |  |
|-----------------|------------------------------------|--------|--|--|
| Combinations    |                                    |        |  |  |
| CMB_03_FM_D_010 | Socket connection: right + male    |        |  |  |
| CMB_03_FM_L_010 | Socket connection: curved + male   |        |  |  |
| CMB_03_FF_D_010 | Socket connection: right + female  |        |  |  |
| CMB_03_FF_L_010 | Socket connection: curved + female |        |  |  |