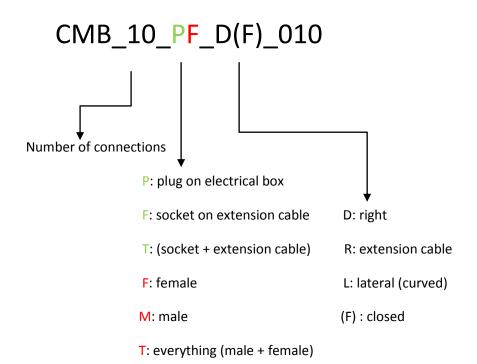

## TECHNICAL DOCUMENTATION MULTIPOINT CONNECTORS 3 CONNECTIONS

Inoréa Automation & Industry
9 rue du Lugan
33130 BEGLES
contact@inorea.com
www.inorea.com



## **DESCRIPTION ET FEATURES**:

Number of connections = 3 connections + ground

Terminal block to be screwed

Nominal tension: 230/250 V

Nominal intensity: 10 A

Protection: IP 65

Cable glanding supplied: PG11 (Ø20)

 Male and female connections are interchangeable between the plug and the socket

Possibility to connect the plug on a wire

Plug and socket made in metal

(For the plug to be connected on the electrical box, seals are supplied but not the screws)

**Plug**: to be fixed on the electrical box





**Socket**: to be fixed on a wire









| References        | Description                                                                                                                                                 | Photos |  |
|-------------------|-------------------------------------------------------------------------------------------------------------------------------------------------------------|--------|--|
| Complete batches  |                                                                                                                                                             |        |  |
| CMB_03_TT_D_010   | Batch including:                                                                                                                                            |        |  |
|                   | <ul> <