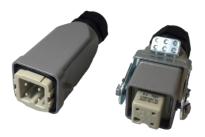

| CMB_03_PM_D_010   | Plug with base to be fixed on the electrical box + male   |  |
|-------------------|-----------------------------------------------------------|--|
| CMB_03_PM_D_R_010 | Plug to be fixed on extension cable + male                |  |
| CMB_03_PF_D_010   | Plug with base to be fixed on the electrical box + female |  |
| CMB_03_PF_D_R_010 | Plug to be fixed on extension cable + female              |  |