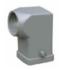

**Plug**: to be fixed on the electrical box

**Socket**: to be fixed on a wire

| References        | Description                                                                                                                                                 | Photos |  |
|-------------------|-------------------------------------------------------------------------------------------------------------------------------------------------------------|--------|--|
| Complete batches  |                                                                                                                                                             |        |  |
| CMB_03_TT_D_010   | Batch including:                                                                                                                                            |        |  |
|                   | <ul> <li>- 1 plug with base to fix on the electrical box</li> <li>- 1 connection: right socket</li> <li>- interchangeable connection male/female</li> </ul> |        |  |
| CMB_03_TT_D_R_010 | Batch including:                                                                                                                                            |        |  |
|                   | <ul> <li>1 plug to fix on the extension cable</li> <li>1 connection: right socket</li> <li>interchangeable connection</li> <li>male/female</li> </ul>       |        |  |
| CMB_03_TT_L_010   | Batch including:                                                                                                                                            |        |  |
|                   | <ul> <li>1 plug with base to fix on the electrical box</li> <li>1 connection: curved socket</li> <li>interchangeable connection male/female</li> </ul>      |        |  |

Right socket: CMB\_03\_Fx\_D\_010

 $\textbf{Curved socket} : \mathsf{CMB\_03\_Fx\_L\_010}$ 

Plug to be fixed on the extension cable: CMB\_03\_Px\_D\_R\_010