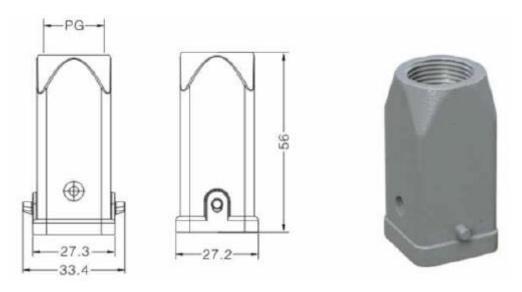

## Plug with base to be fixed on the electrical box: ${\rm CMB\_03\_Px\_D\_010}$

iNORéA Automation & Control Solution Provider www.inorea.com