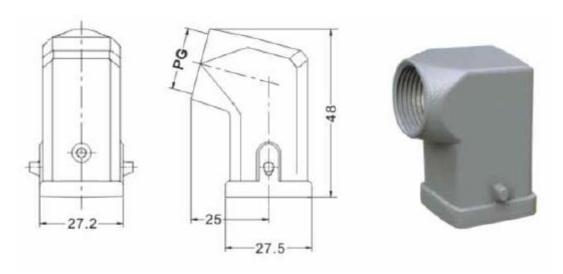

Right socket: CMB\_03\_Fx\_D\_010

 $\textbf{Curved socket} : \mathsf{CMB\_03\_Fx\_L\_010}$ 

Plug to be fixed on the extension cable: CMB\_03\_Px\_D\_R\_010