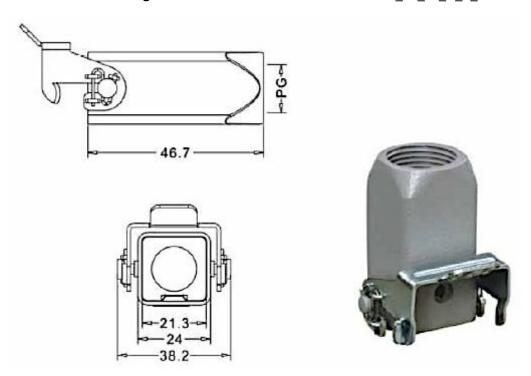

Right socket: CMB\_03\_Fx\_D\_010

 $\textbf{Curved socket} : \mathsf{CMB\_03\_Fx\_L\_010}$ 

Plug to be fixed on the extension cable: CMB\_03\_Px\_D\_R\_010