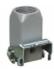

**Plug**: to be fixed on the electrical box

**Socket**: to be fixed on a wire

| References        | Description                                                                                                                                                 | Photos |  |
|-------------------|-------------------------------------------------------------------------------------------------------------------------------------------------------------|--------|--|
| Complete batches  |                                                                                                                                                             |        |  |
| CMB_03_TT_D_010   | Batch including:                                                                                                                                            |        |  |
|                   | <ul> <li>- 1 plug with base to fix on the electrical box</li> <li>- 1 connection: right socket</li> <li>- interchangeable connection male/female</li> </ul> |        |  |
| CMB_03_TT_D_R_010 | Batch including:                                                                                                                                            |        |  |
|                   | <ul> <li>1 plug to fix on the extension cable</li> <li>1 connection: right socket</li> <li>interchangeable connection</li> <li>male/female</li> </ul>       |        |  |
| CMB_03_TT_L_010   | Batch including:                                                                                                                                            |        |  |
|                   | <ul> <li>1 plug with base to fix on the electrical box</li> <li>1 connection: curved socket</li> <li>interchangeable connection male/female</li> </ul>      |        |  |

## Plug with base to be fixed on the electrical box: ${\rm CMB\_03\_Px\_D\_010}$

iNORéA Automation & Control Solution Provider www.inorea.com