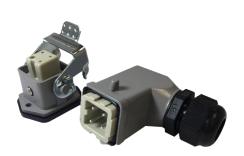

**Plug**: to be fixed on the electrical box

**Socket**: to be fixed on a wire

| References        | Description                                                                                                                                                 | Photos |  |
|-------------------|-------------------------------------------------------------------------------------------------------------------------------------------------------------|--------|--|
| Complete batches  |                                                                                                                                                             |        |  |
| CMB_03_TT_D_010   | Batch including:                                                                                                                                            |        |  |
|                   | <ul> <li>- 1 plug with base to fix on the electrical box</li> <li>- 1 connection: right socket</li> <li>- interchangeable connection male/female</li> </ul> |        |  |
| CMB_03_TT_D_R_010 | Batch including:                                                                                                                                            |        |  |
|                   | <ul> <li>1 plug to fix on the extension cable</li> <li>1 connection: right socket</li> <li>interchangeable connection</li> <li>male/female</li> </ul>       |        |  |
| CMB_03_TT_L_010   | Batch including:                                                                                                                                            |        |  |
|                   | <ul> <li>1 plug with base to fix on the electrical box</li> <li>1 connection: curved socket</li> <li>interchangeable connection male/female</li> </ul>      |        |  |