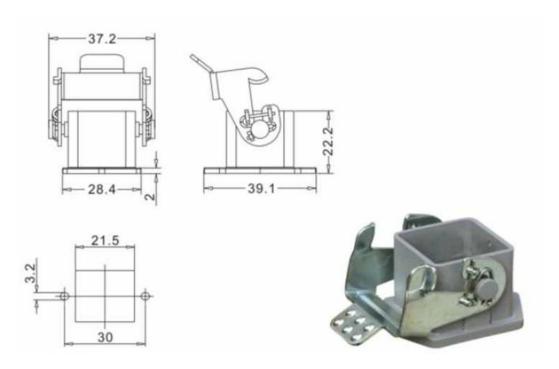

## Plug with base to be fixed on the electrical box: ${\rm CMB\_03\_Px\_D\_010}$

iNORéA Automation & Control Solution Provider www.inorea.com