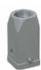

**Plug**: to be fixed on the electrical box

**Socket**: to be fixed on a wire

| References        | Description                                                                                                                                                 | Photos |  |
|-------------------|-------------------------------------------------------------------------------------------------------------------------------------------------------------|--------|--|
| Complete batches  |                                                                                                                                                             |        |  |
| CMB_03_TT_D_010   | Batch including:                                                                                                                                            |        |  |
|                   | <ul> <li>- 1 plug with base to fix on the electrical box</li> <li>- 1 connection: right socket</li> <li>- interchangeable connection male/female</li> </ul> |        |  |
| CMB_03_TT_D_R_010 | Batch including:                                                                                                                                            |        |  |
|                   | <ul> <li>1 plug to fix on the extension cable</li> <li>1 connection: right socket</li> <li>interchangeable connection</li> <li>male/female</li> </ul>       |        |  |
| CMB_03_TT_L_010   | Batch including:                                                                                                                                            |        |  |
|                   | <ul> <li>1 plug with base to fix on the electrical box</li> <li>1 connection: curved socket</li> <li>interchangeable connection male/female</li> </ul>      |        |  |

| References      | Description                        | Photos |  |  |
|-----------------|------------------------------------|--------|--|--|
| Combinations    |                                    |        |  |  |
| CMB_03_FM_D_010 | Socket connection: right + male    |        |  |  |
| CMB_03_FM_L_010 | Socket connection: curved + male   |        |  |  |
| CMB_03_FF_D_010 | Socket connection: right + female  |        |  |  |
| CMB_03_FF_L_010 | Socket connection: curved + female |        |  |  |